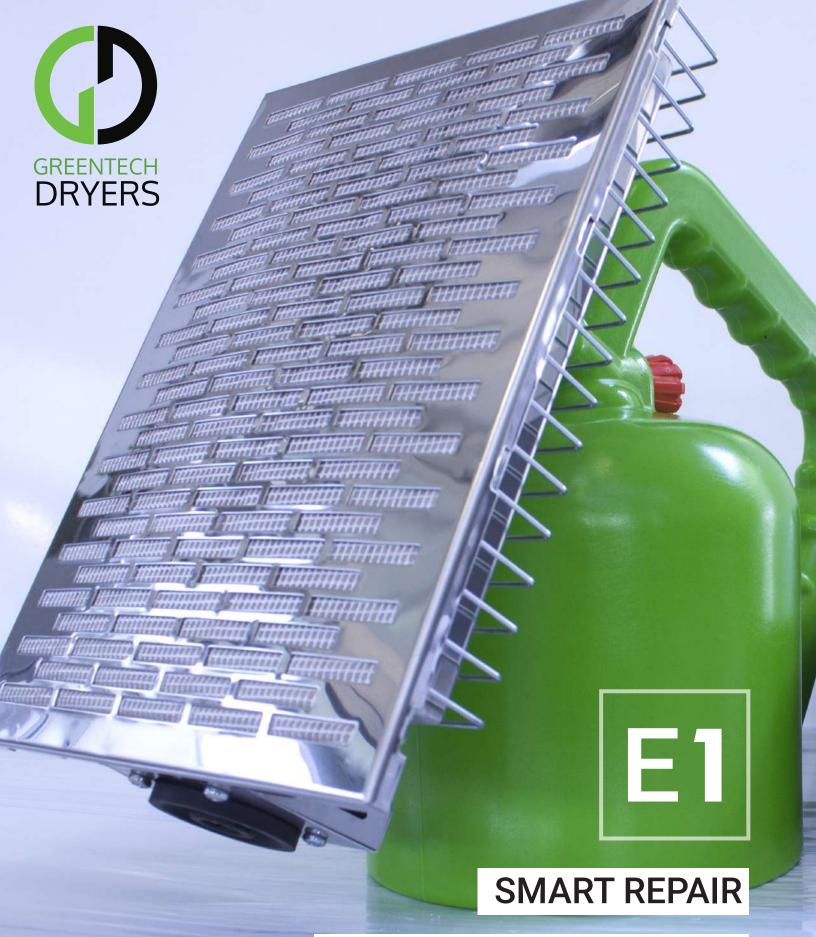

**GAS CATALYTIC IR LAMP** 

## FEATURES

/ Integral transformation of the calorific value of the gas into radiant energy

- / Mediumwave infrared emission (3 8 microns for optimal performance)
- / Explosion-proof panel thanks to flameless combustion
- / Working with natural gas propane/butane cartridge with 7/16" connection (EN417 standard-compliant)
- / Respect for the environment GTD Gas Catalytic panels do not produce Carbon Monoxide (CO)
- nor Nitrogen Oxides (NOx), and they cut down VOCs (Volatile Organic Compounds)

/ Light, manageable, hand-held

## BENEFITS

/ Fast-acting – perfect drying and curing in just a few minutes

- / Energy saving no need to use a spray booth for smart repairs
- / Cost-effective costs for smart repairs are highly decreased for quick time and low consumptions
- / Suitable for any brand of water-based and solvent-based paint products, filler, high-build primer, etc.
- / Workflow optimization as small operations are managed separately
- / No risk for use on plastic and aluminium parts
- / Abatement of toxic global emissions
- / Maximum safety guaranteed
- / Easy to handle, easy to use