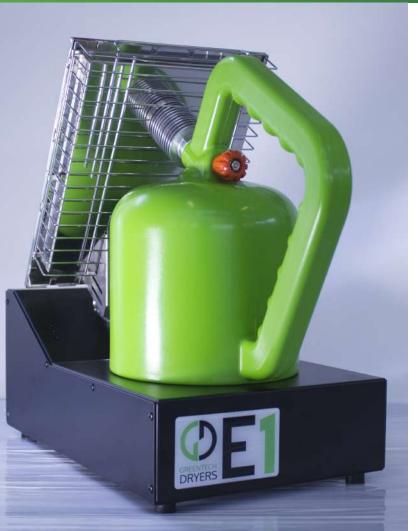

**GAS CATALYTIC IR LAMP** 

## FEATURES

/ Integral transformation of the calorific value of the gas into radiant energy

- / Mediumwave infrared emission (3 8 microns for optimal performance)
- / Explosion-proof panel thanks to flameless combustion
- / Working with natural gas propane/butane cartridge with 7/16" connection (EN417 standard-compliant)
- / Respect for the environment GTD Gas Catalytic panels do not produce Carbon Monoxide (CO)
- nor Nitrogen Oxides (NOx), and they cut down VOCs (Volatile Organic Compounds)

/ Light, manageable, hand-held

## BENEFITS

/ Fast-acting – perfect drying and curing in just a few minutes

- / Energy saving no need to use a spray booth for smart repairs
- / Cost-effective costs for smart repairs are highly decreased for quick time and low consumptions
- / Suitable for any brand of water-based and solvent-based paint products, filler, high-build primer, etc.
- / Workflow optimization as small operations are managed separately
- / No risk for use on plastic and aluminium parts
- / Abatement of toxic global emissions
- / Maximum safety guaranteed
- / Easy to handle, easy to use